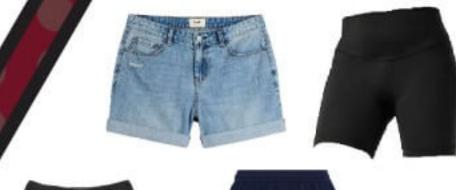

#### **Unacceptable Shorts**

- Shorter than knee-length
- Colours other than black
- Logos
- Denim, Polyester, Nylon, Jersey, Cycling, Running, Cargo or Board Shorts

We aim to send all young people into an ever-changing world, able and qualified to play their full part in it.