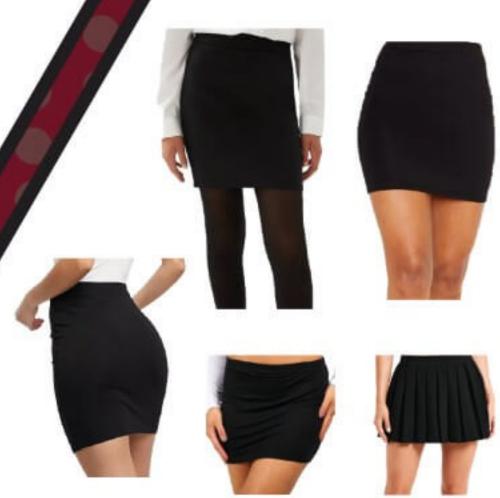

## Uniform Policy Skirts

 Plain black kneelength skirt

Skirts must be knee-length and worn with black tights or socks and usual school shoes.

### Unacceptable Skirts X

- Shorter than knee-length
- Colours other than black
- Lycra 'tube' style
- Pencil style (if skin tight)
- Tight fitting

We aim to send all young people into an ever-changing world, able and qualified to play their full part in it.