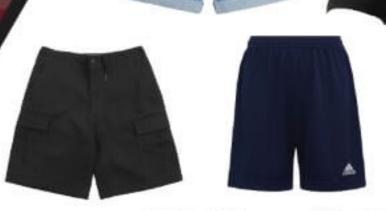

## Uniform Policy Shorts

 Plain black tailored shorts

Shorts must be knee-length and worn with black socks and usual school shoes.

#### **Unacceptable Shorts**

- Shorter than knee-length
- Colours other than black
- Logos
- Denim, Polyester, Nylon, Jersey, Cycling, Running, Cargo or Board Shorts

We aim to send all young people into an ever-changing world, able and qualified to play their full part in it.