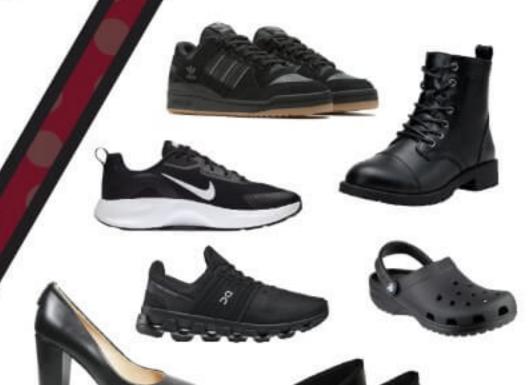

### Acceptable Shoes <

- Plain black leather shoes, or
- Plain black leather trainers

- Any colour other than black
- Pumps, sliders, slip-ons, Crocs
- Materials other than leather or faux-leather

We aim to send all young people into an ever-changing world, able and qualified to play their full part in it.