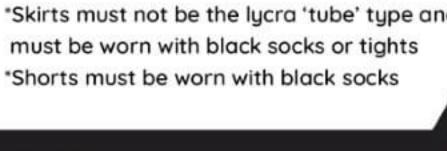

\*Skirts and shorts must be knee-length "Skirts must not be the lycra 'tube' type and must be worn with black socks or tights \*Shorts must be worn with black socks