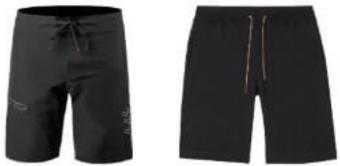

## Uniform Policy Shorts

 Plain black tailored shorts

Shorts must be knee-length and worn with black socks and usual school shoes.

#### **Unacceptable Shorts**

- Shorter than knee-length
- Colours other than black
- Logos
- Denim, Polyester, Nylon, Jersey, Cycling, Running, Cargo or Board Shorts

We aim to send all young people into an ever-changing world, able and qualified to play their full part in it.